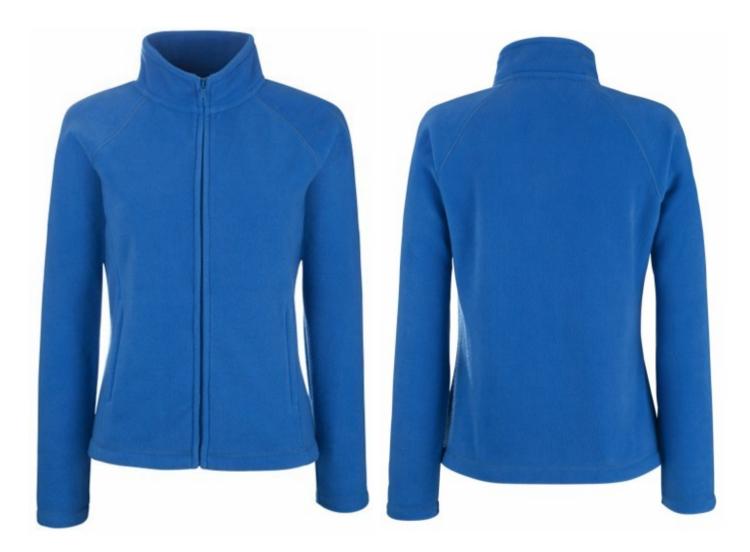

# FRUIT OF THE LOOM, LADIES FULL ZIP FLEECE, ROYAL BLUE, WOMEN'S POLAR FLEECE SWEATSHIRT, L

# **Basic informations**

Size: L

Package: 12 Length: 52 Width: 35 Height: 41 Size: L

Color: Royal blue

## **Specification**

Fruit of the Loom, Ladies Full Zip Fleece, royal blue, women's polar fleece sweatshirt, L. Women's polar fleece sweatshirt, made of 100% polyester, 300gm / m2 polyester, women's sweatshirt, for quick body heating, with fasteners at the ends of the sweatshirt and sleeves, slightly waist-high, of a normal cut, with front pockets and a zipper. Branding: embroidery